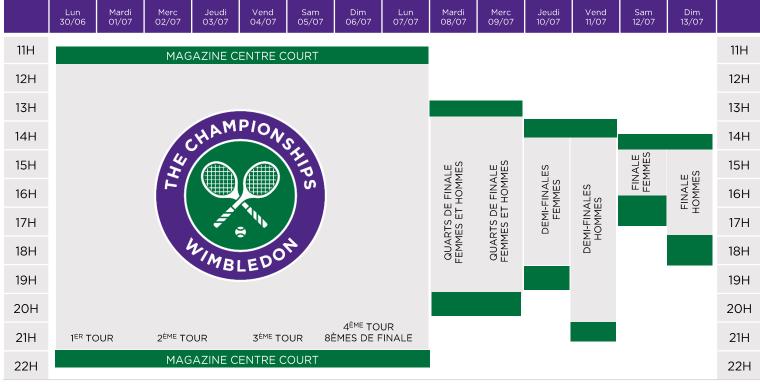

# CALENDRIER DE L'ÉVÉNEMENT ET PROGRAMMATION SUR bein sports

#### **30 JUIN AU 13 JUILLET 2025**

Premiers tours : matchs à partir de 12h

Quarts de finale : matchs à partir de 14h/14h30

Demi-finales : matchs à partir de 14h30

Finales : matchs à partir de 15h

#### 2 CHAÎNES DÉDIÉES SUR LES 10 PREMIERS JOURS DE COMPÉTITION

bein sports 1 & bein sports 2

#### **MATCHS EN DIRECT**

beIN SPORTS 1
MULTI-COURTS

belN SPORTS 2

2 CHAINES EN SIMUTANÉ

PREMIERS TOURS DU 30 JUIN AU 7 JUILLET : À PARTIR DE 12H QUARTS DE FINALE LES 8 ET 9 JUILLET : À PARTIR DE 14H/14H30 MULTI-COURTS SUR bein SPORTS 1 & MATCHS EN INTÉGRALITÉ SUR bein SPORTS 2

bein sports 1

DEMI-FINALES LES 10 ET 11 JUILLET : À PARTIR DE 14H30

FINALES LES 12 ET 13 JUILLET : À PARTIR DE 15H

Commentaires des matchs assurés par Frédéric Viard, Matthieu Solier et Patrice Dumont en compagnie des consultants de belN SPORTS, Sébastien Grosjean, Fabrice Santoro, Lionel Roux, Alizée Cornet et Tatiana Golovin. Les interviews seront assurées sur place par Laurent BIDOT.

#### **MAGAZINE CENTRE COURT**

Magazine présenté en direct de Wimbledon par Mary Patrux accompagnée des spécialistes tennis de belN SPORTS : analyse des rencontres du jour, moments forts, actualité du tournoi et présentation des matchs à venir pour de ne rien manquer de l'événement.