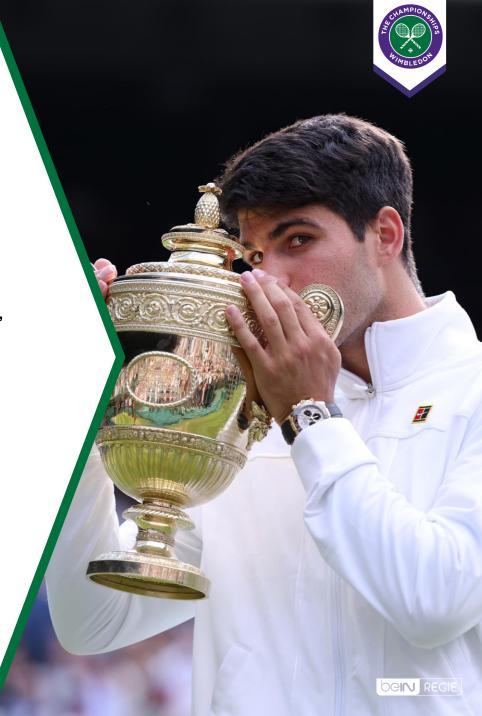

#### LES PLUS GRANDES STARS MONDIALES DU TENNIS SONT ATTENDUES **SUR LE GAZON LONDONIEN**

Carlos Alcaraz, tenant du titre depuis 2 éditions, remettra sa couronne en jeu. A 22 ans, il brigue ainsi une 3ème victoire sur ce tournoi.

Chez les femmes, Barbora Krejčíková tentera elle aussi de conserver son titre obtenu l'an dernier.