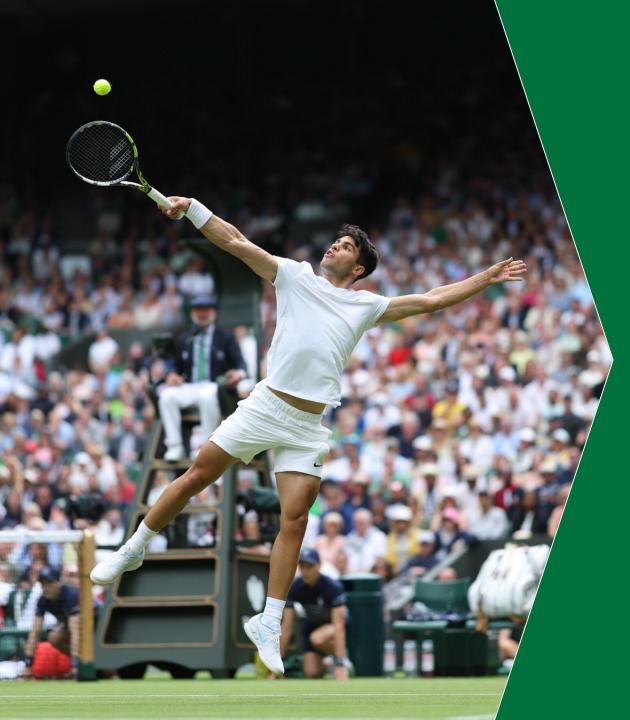

#### LE TOURNOI DE TENNIS LE PLUS PRESTIGIEUX PAR SON HISTOIRE, **SON PUBLIC ET SES TRADITIONS**

Joué depuis 1877, Wimbledon est l'un des plus anciens tournois de tennis au monde et figure parmi les quatre grands du Grand Chelem.

Ce tournoi, qui se distingue par son histoire, ses traditions et son public, se déroule sur gazon, une surface rare dans le circuit ATP et WTA.

L'ambiance so-british et le dress-code blanc obligatoire pour les joueurs et les joueuses, font de ce tournoi un événement à part sur le circuit et plus largement dans le monde du sport.

#### LES PLUS GRANDES STARS MONDIALES DU TENNIS SONT ATTENDUES **SUR LE GAZON LONDONIEN**

Carlos Alcaraz, tenant du titre depuis 2 éditions, remettra sa couronne en jeu. A 22 ans, il brigue ainsi une 3ème victoire sur ce tournoi.